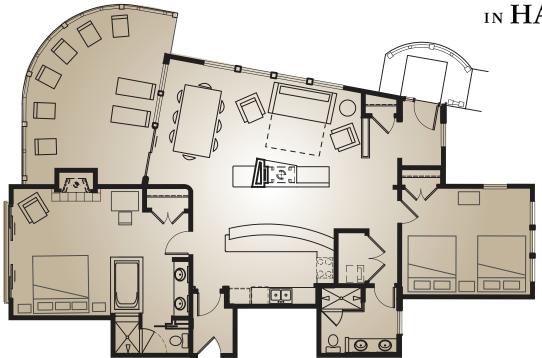

## **Villa Features**

- Each unit is 1,700 square feet and can accommodate up to eight people
- A master suite with canopied king-featherbed and chic spa bathroom divided by a glass partition that takes on the appearance of a rainfall. Guest bed room with two queen featherbeds and its own elegant bathroom with oversized shower.
- •Soaring three-way fireplace linking the entrance, living space and gourmet kitchen.
- Entertainment console.
- Opportunity to experience the many wonderful amenities of the existing spa resort. Most popular are the Purifying Bath Ritual, Relaxation Lounge, and outdoor infinity edge pool and hot soak bath heated year-round.
- Located adjacent to the championship 18-hole Wild Rock Golf Course.