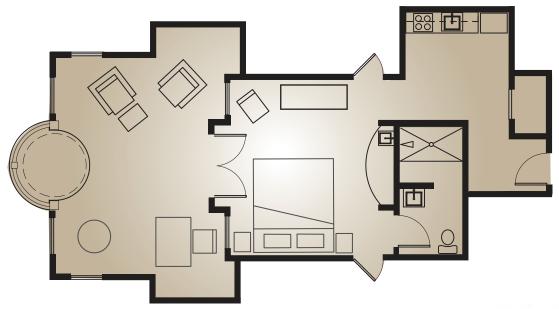

## **Villa Features**

- Each unit is 900 square feet and can accommodate two people
- A master bedroom with king-sized featherbed and spa bathroom with oversized shower.
- Your own enclosed spacious four season spa terrace with chaises, bistro table and chairs, desk, flat screen television and oversized whirlpool bath.
- · A cozy full kitchen.
- Entertainment console.
- Opportunity to experience the many wonderful amenities of the existing spa resort. Most popular are the Purifying Bath Ritual, Relaxation Lounge, and outdoor infinity edge pool and hot soak bath heated year-round.
- Located adjacent to the championship 18-hole Wild Rock Golf Course.